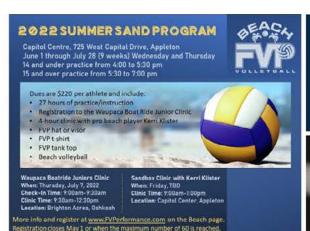

# USAV Beach National Championship July 26-28

Registration for the July 26-28 USA Volleyball Beach Tour National Championship is now open and closes July 22, 2022.

The Beach Tour Championships will take place in Fort Lauderdale, Fla.

There are three divisions of competition: the Open Division, the American Division and the Patriot Division. The Open and American Divisions require teams to have earned a bid for that division. The Patriot Division does not require a bid.

Teams who currently do not have a bid are welcome to register in the Patriot Division to secure a spot in the tournament and begin arranging their travel plans. Should that team earn a bid at a Regional or National Qualifier, they can send an email to BeachEvents@usav. org with the bid invitation code, and we will move that team up into the appropriate division.

For details on all things relating to the USA Volleyball Beach Tour, click here.