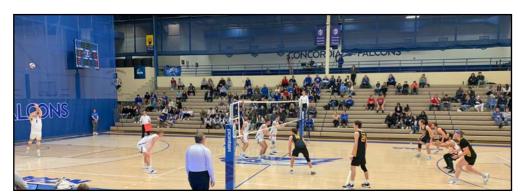

# BADGER REGION NIGHT AT CONCORDIA WISCONSIN

Badger Region Night was a hit on Wednesday, March 23, at Concordia University Wisconsin in Mequon. There. Concordia Wisconsin faced off against Lakeland University with close to 250 Badger Region members and their families in attendance.

The match featured Badger Region board members Curtis Madson (CUW) and Brian Rushmer (Lakeland) facing off on the court with officials Julie Voeck (former Board President) and Jim Momsen (current Board President) officiating the match. Between the two rosters, there were 18 current or former Badger Region athletes.

Throughout the night a serving contest with lots of great giveaways took place. And all Badger Region members got in to the event for free.

CUW defeated Lakeland. 3-0.

The RVA Boys 18 Navy team made an appearance at Concordia.