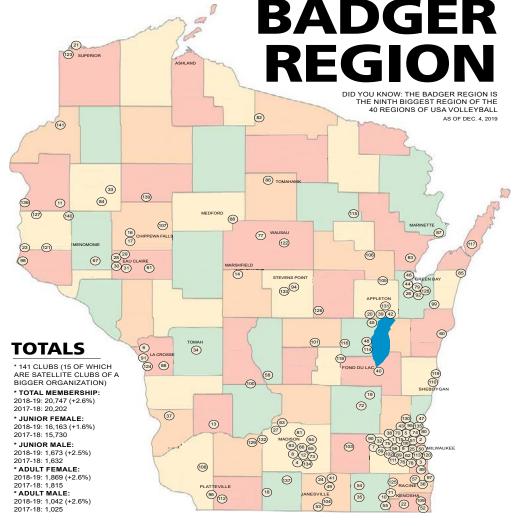

-9th

COLLEGE PREP July 9-10 - girls 10th-12th

ATTACKERS/BLOCKERS July 11 - girls 6th-12th

**DEFENDERS/PASSERS** July 12 - girls 6<sup>th</sup>-12<sup>th</sup>

YOUTH DAY July 13-15 - girls 3rd-6th

TEAM July 16-17 - girls 9th-12th

SATELLITE AT 1<sup>ST</sup> ALLIANCE July 18 - boys/girls 10<sup>th</sup>-12<sup>th</sup>

SATELLITE AT 1<sup>ST</sup> ALLIANCE July 18-19 - boys/girls 7<sup>th</sup>-9<sup>th</sup>

**SATELLITE AT FC ELITE July 21-22 - girls 6th-9th** 

\*Grade entering for 2022-2023 school year

Open to any and all entrants (limited only by total number, age, grade level and/or gender)





@marquettevb



@marquettevolleyball



@marquettevb



QUESTIONS? EMAIL Ryantheisvolleyballcamps@gmail.com

REGISTER AND FIND OUT MORE INFORMATION AT

WWW.MARQUETTEVOLLEYBALLCAMPS.COM



FOR LINKS TO ALL CLUBS, VISIT OUR WEBSITE AT WWW.BADGERVOLLEYBALL.ORG

# Get your jersey questions answered

The Badger Region Volleyball Association wants to make sure your team's jerseys are compliant with all rule sets and changes that have gone into effect starting in the 2020-21 season regarding uniforms.

To do so, the Region's Ref Chair is encouraging club directors or coaches to upload images to this link (below) if there is any concern that numbers are not contrasting enough with the dominant color of the jersey or if a jersey is not contrasting for libero purposes.

<u>UPLOAD HERE: http://badger-volleyball.org/jerseys/</u>

Reminder: All numbers must clearly contrast with the color of the jersey, regardless of the color of the outline of the number.

Have questions? Email badge