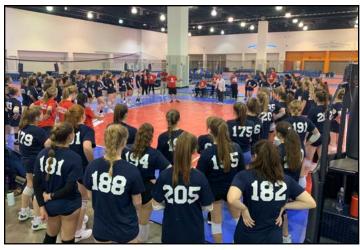

# Girls Select, boys tryouts coming up

The Badger Region Girls Youth High Performance tryouts took place Friday, March 18, at the Wisconsin Center in downtown Milwaukee. Over 120 athletes attended the event in person and an additional 26 sent in videos to be viewed for tryout consideration.

The coaching staff of Abbey Sutherland (UW-Green Bay), BJ Bryant (St. Norbert College) and Scott Spiess (Badger Region) have invited the following individuals to the three day camp July 6-8 at the University of Wisconsin-Oshkosh.