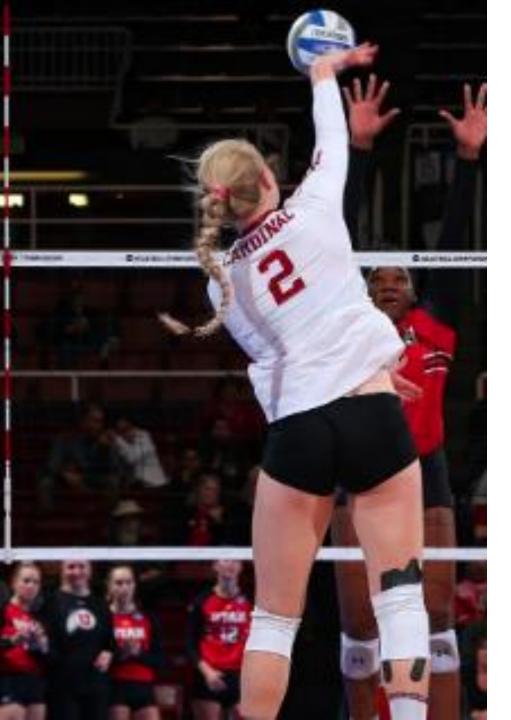

### Physical Characteristics of a College Middle Blocker

| Height: 6'3"                     |                                                       | Reach: 8'1.0"           |  | Power (Standing<br>Vertical Jump):<br>23.1″ |  |
|----------------------------------|-------------------------------------------------------|-------------------------|--|---------------------------------------------|--|
| Arm Swing Velocity:<br>36.54 mph |                                                       | Approach Touch:<br>9'7" |  | Block Touch: 9'6.5"                         |  |
|                                  | Agility (15'+30'+15'<br>Pro-agility): 4.96<br>seconds |                         |  | ation (15'):<br>seconds                     |  |

Metrics represent 80<sup>th</sup> Percentile of College Athletes