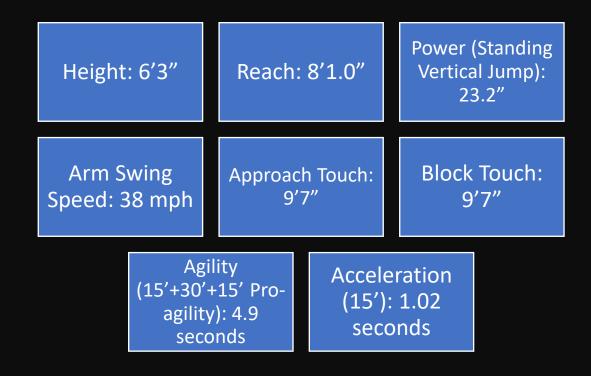

### Physical Characteristics of a College Middle Blocker

| Height: 6'3"                     |                                                       | Reach: 8'1.0"           |  | Power (Standing<br>Vertical Jump):<br>23.1″ |  |
|----------------------------------|-------------------------------------------------------|-------------------------|--|---------------------------------------------|--|
| Arm Swing Velocity:<br>36.54 mph |                                                       | Approach Touch:<br>9'7" |  | Block Touch: 9'6.5"                         |  |
|                                  | Agility (15'+30'+15'<br>Pro-agility): 4.96<br>seconds |                         |  | ation (15'):<br>seconds                     |  |