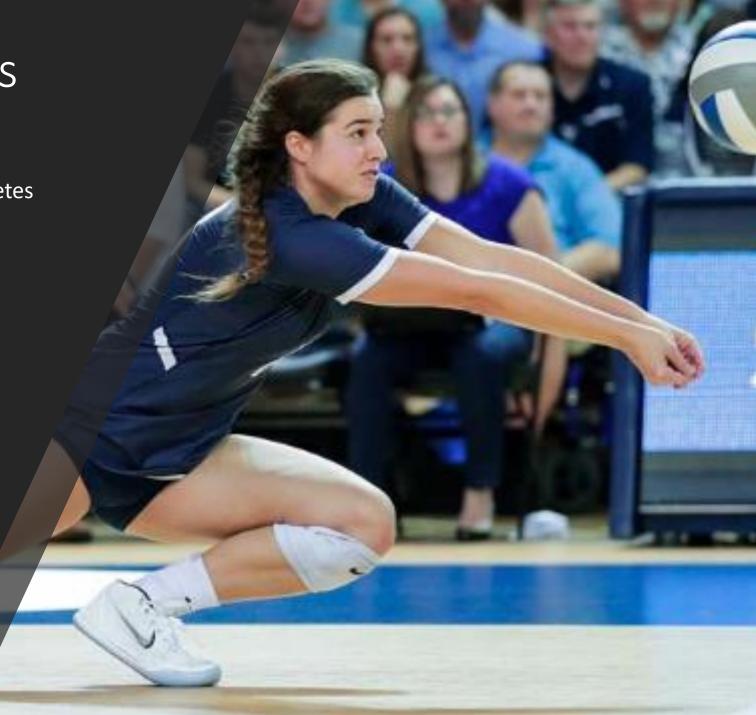

### Physical Characteristics of a College Libero

Metrics represent 80<sup>th</sup> Percentile of College Athletes

Agility (15'-30'-15' Pro-Agility Test): 4.99 seconds

Acceleration (15'): 1.06 seconds

Power (Standing Vertical Jump): 20.4"

Arm Speed on Jump Serve: 31.00 MPH