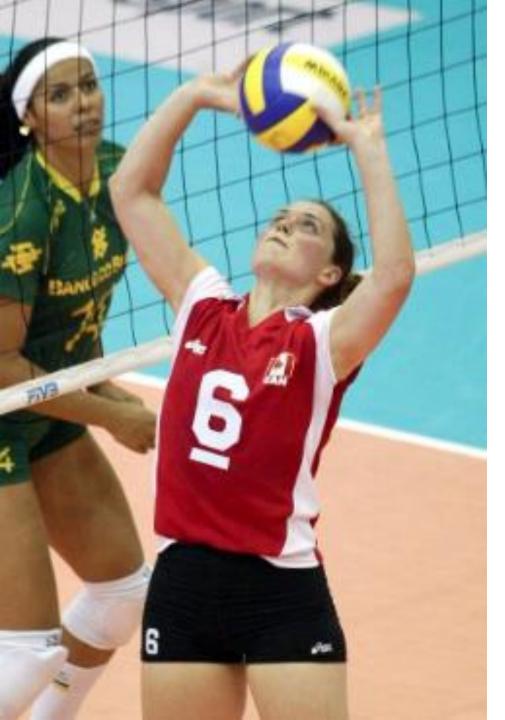

# Physical Characteristics of a College Setter

Metrics represent 80<sup>th</sup> Percentile of College Athletes

| Height: 6'0"                                          | Reach: 7'8.5"                       | Power (Standing<br>Vertical Jump):<br>21.5″ |
|-------------------------------------------------------|-------------------------------------|---------------------------------------------|
| Agility (15'+30'+15'<br>Pro-agility): 4.96<br>seconds | Acceleration (15'):<br>1.05 seconds | Block Touch: 9'1.5"                         |