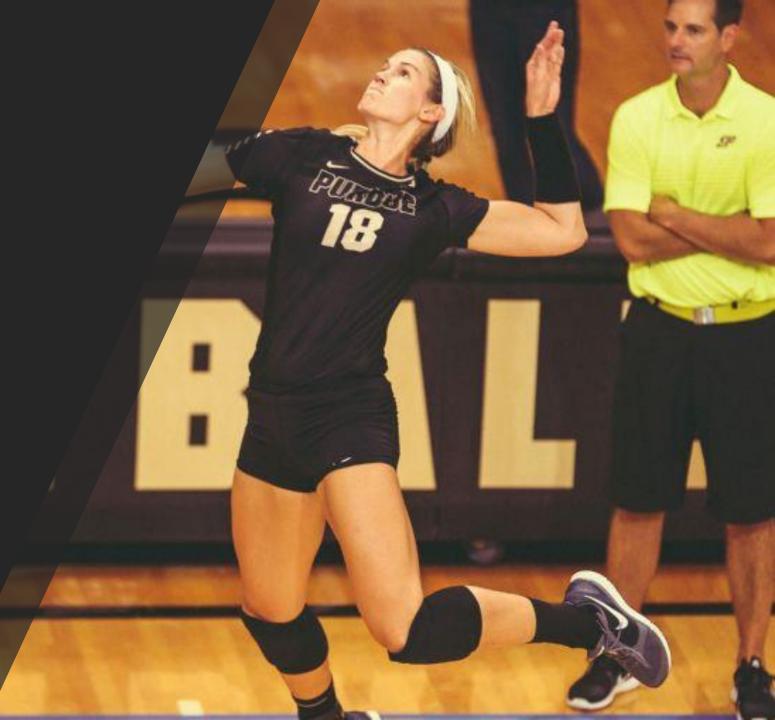

# Physical Characteristics of a College Outside Hitter

Metrics represent 80<sup>th</sup> Percentile of College Athletes

Height: 6'1.5"

Reach: 7'10.5"

Power (Standing Vertical Jump): 22.6"

Arm Swing Speed: 37.12 mph

Approach Touch: 9'5"

Block Touch: 9'5"

Agility (15'+30'+15' pro-agility): 4.98 seconds

Acceleration (15'): 1.04 seconds